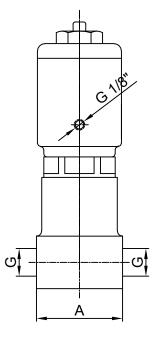

## GLOBE TYPE STAINLESS STEEL / ON-OFF PISTON OPERATED MINI VALVE SEAT SEAL : SILICONE or PTFE

| G        | ORIFICE | PISTON | A ØB |    | $\Delta {f p}$ bar |      | Kv   | WEIGHT |
|----------|---------|--------|------|----|--------------------|------|------|--------|
| <u> </u> | mm.     | mm.    |      |    | silicone           | PTFE | m³/h | Kg.    |
| 1/8"     | 6       | Ø 32   | 41   | 45 | 20                 | 10   | 1,0  | 0,800  |
| 1/4"     | 8       | Ø 32   | 41   | 45 | 12                 | 6    | 1,5  | 0,800  |
| 3/8"     | 10      | Ø 32   | 45   | 50 | 8                  | 4    | 1,9  | 0,800  |
| 1/2"     | 13      | Ø 32   | 45   | 50 | 4,5                | 2    | 3,8  | 0,800  |