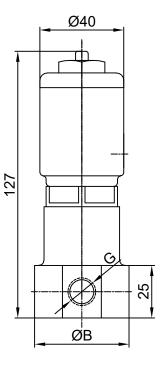

## GLOBE TYPE STAINLESS STEEL / ON-OFF PISTON OPERATED MINI VALVE SEAT SEAL : SILICONE or PTFE

| G        | ORIFICE | PISTON | A ØB |    | $\Delta {f p}$ bar |      | Kv   | WEIGHT |
|----------|---------|--------|------|----|--------------------|------|------|--------|
| <u> </u> | mm.     | mm.    |      |    | silicone           | PTFE | m³/h | Kg.    |
| 1/8"     | 6       | Ø 32   | 41   | 45 | 20                 | 10   | 1,0  | 0,800  |
| 1/4"     | 8       | Ø 32   | 41   | 45 | 12                 | 6    | 1,5  | 0,800  |
| 3/8"     | 10      | Ø 32   | 45   | 50 | 8                  | 4    | 1,9  | 0,800  |
| 1/2"     | 13      | Ø 32   | 45   | 50 | 4,5                | 2    | 3,8  | 0,800  |