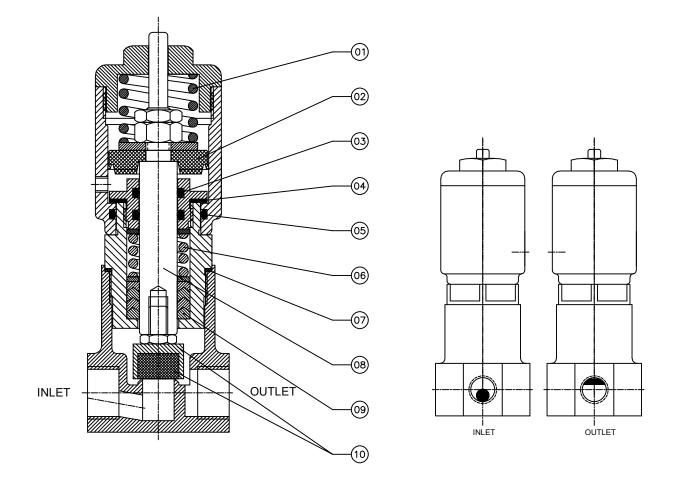

## SPARE PARTS SEAT SEAL : SILICONE or PTFE

For the spare part orders, notifying us about the part number at the chart below and also the serial number on the valve are adequate.

| SPARE PART LIST |                              |               |  |  |  |
|-----------------|------------------------------|---------------|--|--|--|
| PART<br>NO      | PART NAME                    | MATERIAL      |  |  |  |
| 01              | Spring                       | Inox          |  |  |  |
| 02              | Piston                       | NBR           |  |  |  |
| 03              | Stuffing Box O-ring          | Silicone      |  |  |  |
| 04              | Stuffing Box gasket          | PTFE          |  |  |  |
| 05              | Cylinder O-ring              | Silicone      |  |  |  |
| 06              | Stuffing Box Spring          | Inox          |  |  |  |
| 07              | Body Sealing O-ring          | Silicone      |  |  |  |
| 08              | Stem                         | Inox          |  |  |  |
| 09              | Stuffing Box V-Chevron Rings | PTFE          |  |  |  |
| 10              | Seat Seal & Holder           | Inox+Silicone |  |  |  |
| 10              |                              | Inox+PTFE     |  |  |  |