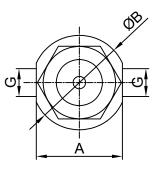

## GLOBE TYPE STAINLESS STEEL / ON-OFF PISTON OPERATED MINI VALVE SEAT SEAL : SILICONE or PTFE

| G        | ORIFICE | PISTON | A ØB |    | $\Delta {f p}$ bar |      | Kv   | WEIGHT |
|----------|---------|--------|------|----|--------------------|------|------|--------|
| <u> </u> | mm.     | mm.    |      |    | silicone           | PTFE | m³/h | Kg.    |
| 1/8"     | 6       | Ø 32   | 41   | 45 | 20                 | 10   | 1,0  | 0,800  |
| 1/4"     | 8       | Ø 32   | 41   | 45 | 12                 | 6    | 1,5  | 0,800  |
| 3/8"     | 10      | Ø 32   | 45   | 50 | 8                  | 4    | 1,9  | 0,800  |
| 1/2"     | 13      | Ø 32   | 45   | 50 | 4,5                | 2    | 3,8  | 0,800  |